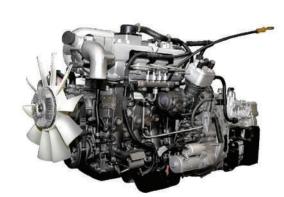

| Model                                                                                            |                                                                                            | Pro 1075                                                                                                                          | Pro 1080                                                                                                                                                                | Pro 1090                                                                                                                                                                                           | Pr                                                                                                                                                                            | o 1095                                                                                            | Pr                                                                                                                                                      | o 1095XP                                                                                     |         |                | TIONS        |                     |                    | _                                                                                                                                                                                                                                                                                                                                                                                                                                                                                                                                                                                                                                                                                                                                                                                                                                                                                                                                                                                                                                                                                                                                                                                                                                                                                                                                                                                                                                                                                                                                                                                                                                                                                                                                                                                                                                                                                                                                                                                                                                                                                                                             |               |
|--------------------------------------------------------------------------------------------------|--------------------------------------------------------------------------------------------|-----------------------------------------------------------------------------------------------------------------------------------|-------------------------------------------------------------------------------------------------------------------------------------------------------------------------|----------------------------------------------------------------------------------------------------------------------------------------------------------------------------------------------------|-------------------------------------------------------------------------------------------------------------------------------------------------------------------------------|---------------------------------------------------------------------------------------------------|---------------------------------------------------------------------------------------------------------------------------------------------------------|----------------------------------------------------------------------------------------------|---------|----------------|--------------|---------------------|--------------------|-------------------------------------------------------------------------------------------------------------------------------------------------------------------------------------------------------------------------------------------------------------------------------------------------------------------------------------------------------------------------------------------------------------------------------------------------------------------------------------------------------------------------------------------------------------------------------------------------------------------------------------------------------------------------------------------------------------------------------------------------------------------------------------------------------------------------------------------------------------------------------------------------------------------------------------------------------------------------------------------------------------------------------------------------------------------------------------------------------------------------------------------------------------------------------------------------------------------------------------------------------------------------------------------------------------------------------------------------------------------------------------------------------------------------------------------------------------------------------------------------------------------------------------------------------------------------------------------------------------------------------------------------------------------------------------------------------------------------------------------------------------------------------------------------------------------------------------------------------------------------------------------------------------------------------------------------------------------------------------------------------------------------------------------------------------------------------------------------------------------------------|---------------|
| GVW (Kgs)                                                                                        |                                                                                            | 7450                                                                                                                              | 8250                                                                                                                                                                    | 8750                                                                                                                                                                                               |                                                                                                                                                                               | 9500                                                                                              |                                                                                                                                                         | 10700                                                                                        |         | Fisher Dec 100 | O Carrias !- | anited for a second |                    |                                                                                                                                                                                                                                                                                                                                                                                                                                                                                                                                                                                                                                                                                                                                                                                                                                                                                                                                                                                                                                                                                                                                                                                                                                                                                                                                                                                                                                                                                                                                                                                                                                                                                                                                                                                                                                                                                                                                                                                                                                                                                                                               |               |
| Wheelbase (mm)                                                                                   |                                                                                            | 3765                                                                                                                              | 3765                                                                                                                                                                    | 3765                                                                                                                                                                                               | 3515                                                                                                                                                                          | 3765                                                                                              | 3515                                                                                                                                                    | 3765                                                                                         |         | Eicher Pro 100 | JU Series is | suited for var      | ed applic          | ations                                                                                                                                                                                                                                                                                                                                                                                                                                                                                                                                                                                                                                                                                                                                                                                                                                                                                                                                                                                                                                                                                                                                                                                                                                                                                                                                                                                                                                                                                                                                                                                                                                                                                                                                                                                                                                                                                                                                                                                                                                                                                                                        |               |
| Aluminum Container Length (ft)                                                                   |                                                                                            | 17.2                                                                                                                              | 17.2                                                                                                                                                                    | 17.2                                                                                                                                                                                               | 14.1                                                                                                                                                                          | 17.2                                                                                              | 14.1                                                                                                                                                    | 17.2                                                                                         |         |                |              |                     |                    |                                                                                                                                                                                                                                                                                                                                                                                                                                                                                                                                                                                                                                                                                                                                                                                                                                                                                                                                                                                                                                                                                                                                                                                                                                                                                                                                                                                                                                                                                                                                                                                                                                                                                                                                                                                                                                                                                                                                                                                                                                                                                                                               |               |
| Engine                                                                                           |                                                                                            |                                                                                                                                   |                                                                                                                                                                         | E 483 4                                                                                                                                                                                            | cyl CRS                                                                                                                                                                       | •                                                                                                 |                                                                                                                                                         |                                                                                              |         |                |              |                     |                    |                                                                                                                                                                                                                                                                                                                                                                                                                                                                                                                                                                                                                                                                                                                                                                                                                                                                                                                                                                                                                                                                                                                                                                                                                                                                                                                                                                                                                                                                                                                                                                                                                                                                                                                                                                                                                                                                                                                                                                                                                                                                                                                               |               |
| Emission                                                                                         |                                                                                            |                                                                                                                                   |                                                                                                                                                                         | B                                                                                                                                                                                                  | iv                                                                                                                                                                            |                                                                                                   |                                                                                                                                                         |                                                                                              |         |                |              |                     |                    |                                                                                                                                                                                                                                                                                                                                                                                                                                                                                                                                                                                                                                                                                                                                                                                                                                                                                                                                                                                                                                                                                                                                                                                                                                                                                                                                                                                                                                                                                                                                                                                                                                                                                                                                                                                                                                                                                                                                                                                                                                                                                                                               | 10000         |
| Fuel Type                                                                                        |                                                                                            |                                                                                                                                   |                                                                                                                                                                         | Di                                                                                                                                                                                                 | sel                                                                                                                                                                           |                                                                                                   |                                                                                                                                                         |                                                                                              |         |                |              |                     | ALC: N             | 1 - A 1 - A 1 - A 1 - A 1 - A 1 - A 1 - A 1 - A 1 - A 1 - A 1 - A 1 - A 1 - A 1 - A 1 - A 1 - A 1 - A 1 - A 1 - A 1 - A 1 - A 1 - A 1 - A 1 - A 1 - A 1 - A 1 - A 1 - A 1 - A 1 - A 1 - A 1 - A 1 - A 1 - A 1 - A 1 - A 1 - A 1 - A 1 - A 1 - A 1 - A 1 - A 1 - A 1 - A 1 - A 1 - A 1 - A 1 - A 1 - A 1 - A 1 - A 1 - A 1 - A 1 - A 1 - A 1 - A 1 - A 1 - A 1 - A 1 - A 1 - A 1 - A 1 - A 1 - A 1 - A 1 - A 1 - A 1 - A 1 - A 1 - A 1 - A 1 - A 1 - A 1 - A 1 - A 1 - A 1 - A 1 - A 1 - A 1 - A 1 - A 1 - A 1 - A 1 - A 1 - A 1 - A 1 - A 1 - A 1 - A 1 - A 1 - A 1 - A 1 - A 1 - A 1 - A 1 - A 1 - A 1 - A 1 - A 1 - A 1 - A 1 - A 1 - A 1 - A 1 - A 1 - A 1 - A 1 - A 1 - A 1 - A 1 - A 1 - A 1 - A 1 - A 1 - A 1 - A 1 - A 1 - A 1 - A 1 - A 1 - A 1 - A 1 - A 1 - A 1 - A 1 - A 1 - A 1 - A 1 - A 1 - A 1 - A 1 - A 1 - A 1 - A 1 - A 1 - A 1 - A 1 - A 1 - A 1 - A 1 - A 1 - A 1 - A 1 - A 1 - A 1 - A 1 - A 1 - A 1 - A 1 - A 1 - A 1 - A 1 - A 1 - A 1 - A 1 - A 1 - A 1 - A 1 - A 1 - A 1 - A 1 - A 1 - A 1 - A 1 - A 1 - A 1 - A 1 - A 1 - A 1 - A 1 - A 1 - A 1 - A 1 - A 1 - A 1 - A 1 - A 1 - A 1 - A 1 - A 1 - A 1 - A 1 - A 1 - A 1 - A 1 - A 1 - A 1 - A 1 - A 1 - A 1 - A 1 - A 1 - A 1 - A 1 - A 1 - A 1 - A 1 - A 1 - A 1 - A 1 - A 1 - A 1 - A 1 - A 1 - A 1 - A 1 - A 1 - A 1 - A 1 - A 1 - A 1 - A 1 - A 1 - A 1 - A 1 - A 1 - A 1 - A 1 - A 1 - A 1 - A 1 - A 1 - A 1 - A 1 - A 1 - A 1 - A 1 - A 1 - A 1 - A 1 - A 1 - A 1 - A 1 - A 1 - A 1 - A 1 - A 1 - A 1 - A 1 - A 1 - A 1 - A 1 - A 1 - A 1 - A 1 - A 1 - A 1 - A 1 - A 1 - A 1 - A 1 - A 1 - A 1 - A 1 - A 1 - A 1 - A 1 - A 1 - A 1 - A 1 - A 1 - A 1 - A 1 - A 1 - A 1 - A 1 - A 1 - A 1 - A 1 - A 1 - A 1 - A 1 - A 1 - A 1 - A 1 - A 1 - A 1 - A 1 - A 1 - A 1 - A 1 - A 1 - A 1 - A 1 - A 1 - A 1 - A 1 - A 1 - A 1 - A 1 - A 1 - A 1 - A 1 - A 1 - A 1 - A 1 - A 1 - A 1 - A 1 - A 1 - A 1 - A 1 - A 1 - A 1 - A 1 - A 1 - A 1 - A 1 - A 1 - A 1 - A 1 - A 1 - A 1 - A 1 - A 1 - A 1 - A 1 - A 1 - A 1 - A 1 - A 1 - A 1 - A 1 - A 1 - A 1 - A 1 - A 1 - A 1 - A 1 - A 1 - A 1 - A 1 - A 1 - A 1 - A 1 - A 1 - A 1 - A 1 - A 1 - A 1 - A | 10777 CT      |
| Max Power Output                                                                                 |                                                                                            |                                                                                                                                   |                                                                                                                                                                         | 80KW (~110H                                                                                                                                                                                        | P) @ 2600 rpn                                                                                                                                                                 | n                                                                                                 |                                                                                                                                                         |                                                                                              |         | 1              |              |                     | 2                  | 100 4010                                                                                                                                                                                                                                                                                                                                                                                                                                                                                                                                                                                                                                                                                                                                                                                                                                                                                                                                                                                                                                                                                                                                                                                                                                                                                                                                                                                                                                                                                                                                                                                                                                                                                                                                                                                                                                                                                                                                                                                                                                                                                                                      |               |
| Max Torque Output                                                                                |                                                                                            |                                                                                                                                   |                                                                                                                                                                         |                                                                                                                                                                                                    | 00-1800 rpm                                                                                                                                                                   |                                                                                                   |                                                                                                                                                         |                                                                                              |         |                |              |                     |                    | A Party Andered                                                                                                                                                                                                                                                                                                                                                                                                                                                                                                                                                                                                                                                                                                                                                                                                                                                                                                                                                                                                                                                                                                                                                                                                                                                                                                                                                                                                                                                                                                                                                                                                                                                                                                                                                                                                                                                                                                                                                                                                                                                                                                               | 4 4 6         |
| Gradeability                                                                                     |                                                                                            | 33%                                                                                                                               | 31%                                                                                                                                                                     | 28%                                                                                                                                                                                                |                                                                                                                                                                               | 25%                                                                                               |                                                                                                                                                         | 25%                                                                                          |         | 2              |              |                     | -                  | Grocentes and an and                                                                                                                                                                                                                                                                                                                                                                                                                                                                                                                                                                                                                                                                                                                                                                                                                                                                                                                                                                                                                                                                                                                                                                                                                                                                                                                                                                                                                                                                                                                                                                                                                                                                                                                                                                                                                                                                                                                                                                                                                                                                                                          |               |
| Transmission                                                                                     |                                                                                            |                                                                                                                                   |                                                                                                                                                                         | Eicher                                                                                                                                                                                             |                                                                                                                                                                               |                                                                                                   |                                                                                                                                                         |                                                                                              |         |                |              |                     |                    |                                                                                                                                                                                                                                                                                                                                                                                                                                                                                                                                                                                                                                                                                                                                                                                                                                                                                                                                                                                                                                                                                                                                                                                                                                                                                                                                                                                                                                                                                                                                                                                                                                                                                                                                                                                                                                                                                                                                                                                                                                                                                                                               |               |
| Gear Type                                                                                        |                                                                                            |                                                                                                                                   |                                                                                                                                                                         | 5 Speed (5 Forward                                                                                                                                                                                 |                                                                                                                                                                               | with hybrid GSL                                                                                   |                                                                                                                                                         |                                                                                              |         | Courier Parce  | Local Local  | Packers & Move      | ars                | FMCG & Snacks                                                                                                                                                                                                                                                                                                                                                                                                                                                                                                                                                                                                                                                                                                                                                                                                                                                                                                                                                                                                                                                                                                                                                                                                                                                                                                                                                                                                                                                                                                                                                                                                                                                                                                                                                                                                                                                                                                                                                                                                                                                                                                                 | White go      |
| Clutch Dia (mm)                                                                                  |                                                                                            |                                                                                                                                   |                                                                                                                                                                         | 3                                                                                                                                                                                                  | 10                                                                                                                                                                            |                                                                                                   |                                                                                                                                                         |                                                                                              |         | counter Purce  |              | r uckers ç riuve    |                    | THEO ¢ Shucks                                                                                                                                                                                                                                                                                                                                                                                                                                                                                                                                                                                                                                                                                                                                                                                                                                                                                                                                                                                                                                                                                                                                                                                                                                                                                                                                                                                                                                                                                                                                                                                                                                                                                                                                                                                                                                                                                                                                                                                                                                                                                                                 |               |
| Steering                                                                                         |                                                                                            |                                                                                                                                   |                                                                                                                                                                         | Tilt & Telescopic                                                                                                                                                                                  |                                                                                                                                                                               | ring                                                                                              |                                                                                                                                                         | Tilt & Telesscopi<br>Power Steering                                                          | ic<br>5 |                | -            |                     |                    |                                                                                                                                                                                                                                                                                                                                                                                                                                                                                                                                                                                                                                                                                                                                                                                                                                                                                                                                                                                                                                                                                                                                                                                                                                                                                                                                                                                                                                                                                                                                                                                                                                                                                                                                                                                                                                                                                                                                                                                                                                                                                                                               |               |
| Ground Clearance (mm)                                                                            |                                                                                            |                                                                                                                                   |                                                                                                                                                                         |                                                                                                                                                                                                    | 10<br>70 Ah                                                                                                                                                                   |                                                                                                   |                                                                                                                                                         |                                                                                              |         |                |              | ITANT.              | L                  |                                                                                                                                                                                                                                                                                                                                                                                                                                                                                                                                                                                                                                                                                                                                                                                                                                                                                                                                                                                                                                                                                                                                                                                                                                                                                                                                                                                                                                                                                                                                                                                                                                                                                                                                                                                                                                                                                                                                                                                                                                                                                                                               |               |
| Battery                                                                                          |                                                                                            | 100                                                                                                                               | 100                                                                                                                                                                     | 120                                                                                                                                                                                                |                                                                                                                                                                               | 190                                                                                               |                                                                                                                                                         | 190                                                                                          |         |                |              |                     |                    |                                                                                                                                                                                                                                                                                                                                                                                                                                                                                                                                                                                                                                                                                                                                                                                                                                                                                                                                                                                                                                                                                                                                                                                                                                                                                                                                                                                                                                                                                                                                                                                                                                                                                                                                                                                                                                                                                                                                                                                                                                                                                                                               |               |
| Fuel Tank Capacity                                                                               | Service                                                                                    | 100                                                                                                                               | Hydraulic bra                                                                                                                                                           |                                                                                                                                                                                                    |                                                                                                                                                                               |                                                                                                   |                                                                                                                                                         |                                                                                              |         |                |              |                     |                    |                                                                                                                                                                                                                                                                                                                                                                                                                                                                                                                                                                                                                                                                                                                                                                                                                                                                                                                                                                                                                                                                                                                                                                                                                                                                                                                                                                                                                                                                                                                                                                                                                                                                                                                                                                                                                                                                                                                                                                                                                                                                                                                               | 10.0          |
| Brakes                                                                                           |                                                                                            |                                                                                                                                   |                                                                                                                                                                         |                                                                                                                                                                                                    |                                                                                                                                                                               |                                                                                                   |                                                                                                                                                         | DDA unit                                                                                     |         |                |              |                     |                    |                                                                                                                                                                                                                                                                                                                                                                                                                                                                                                                                                                                                                                                                                                                                                                                                                                                                                                                                                                                                                                                                                                                                                                                                                                                                                                                                                                                                                                                                                                                                                                                                                                                                                                                                                                                                                                                                                                                                                                                                                                                                                                                               |               |
| Diakes                                                                                           |                                                                                            | Vac                                                                                                                               | · · · · ·                                                                                                                                                               |                                                                                                                                                                                                    | L                                                                                                                                                                             | Dual circuit full a                                                                               |                                                                                                                                                         |                                                                                              |         | 9              |              |                     |                    |                                                                                                                                                                                                                                                                                                                                                                                                                                                                                                                                                                                                                                                                                                                                                                                                                                                                                                                                                                                                                                                                                                                                                                                                                                                                                                                                                                                                                                                                                                                                                                                                                                                                                                                                                                                                                                                                                                                                                                                                                                                                                                                               |               |
|                                                                                                  | Exhaust                                                                                    | Vac                                                                                                                               | cum assisted auto                                                                                                                                                       | matic type                                                                                                                                                                                         |                                                                                                                                                                               | Vaccum assia                                                                                      | ated automatic                                                                                                                                          |                                                                                              |         | J              |              | 1.00                |                    |                                                                                                                                                                                                                                                                                                                                                                                                                                                                                                                                                                                                                                                                                                                                                                                                                                                                                                                                                                                                                                                                                                                                                                                                                                                                                                                                                                                                                                                                                                                                                                                                                                                                                                                                                                                                                                                                                                                                                                                                                                                                                                                               |               |
| Suspension                                                                                       |                                                                                            | Vac                                                                                                                               | cum assisted auto                                                                                                                                                       |                                                                                                                                                                                                    |                                                                                                                                                                               | Vaccum assia                                                                                      | ated automatic                                                                                                                                          |                                                                                              |         |                |              |                     | Ш,                 |                                                                                                                                                                                                                                                                                                                                                                                                                                                                                                                                                                                                                                                                                                                                                                                                                                                                                                                                                                                                                                                                                                                                                                                                                                                                                                                                                                                                                                                                                                                                                                                                                                                                                                                                                                                                                                                                                                                                                                                                                                                                                                                               |               |
|                                                                                                  | Exhaust                                                                                    | Vac                                                                                                                               | cum assisted auto                                                                                                                                                       | matic type<br>ii-elliptical laminated le                                                                                                                                                           |                                                                                                                                                                               | Vaccum assia<br>k absorber at fro                                                                 | ated automatic                                                                                                                                          |                                                                                              |         | Pharma         |              | Dairy               |                    | Chemical                                                                                                                                                                                                                                                                                                                                                                                                                                                                                                                                                                                                                                                                                                                                                                                                                                                                                                                                                                                                                                                                                                                                                                                                                                                                                                                                                                                                                                                                                                                                                                                                                                                                                                                                                                                                                                                                                                                                                                                                                                                                                                                      |               |
| Suspension<br>Tyre                                                                               | Exhaust                                                                                    |                                                                                                                                   | cum assisted auto<br>Sem<br>7.50 x 16 - 16                                                                                                                              | matic type<br>ii-elliptical laminated le                                                                                                                                                           | afs with shoc                                                                                                                                                                 | Vaccum assia<br>k absorber at frc<br>8.25                                                         | ated automatic f<br>ont<br>x 16 - 16 PR                                                                                                                 | type                                                                                         |         | Pharma         |              | Dairy               |                    | Chemical                                                                                                                                                                                                                                                                                                                                                                                                                                                                                                                                                                                                                                                                                                                                                                                                                                                                                                                                                                                                                                                                                                                                                                                                                                                                                                                                                                                                                                                                                                                                                                                                                                                                                                                                                                                                                                                                                                                                                                                                                                                                                                                      |               |
| Suspension                                                                                       | Exhaust                                                                                    | 2m wide aeroo<br>1 Ye                                                                                                             | cum assisted auto<br>Sem<br>7.50 x 16 - 16                                                                                                                              | matic type<br>ii-elliptical laminated k<br>PR<br>h family look PEGASUS<br>on vehicle                                                                                                               | afs with shoc                                                                                                                                                                 | Vaccum assia<br>k absorber at fro<br>8.25<br>l new interiors w                                    | ated automatic f<br>ont<br>x 16 - 16 PR<br>vith a lot of utili<br>ited kms on veh                                                                       | type<br>ty features<br>nicle                                                                 |         |                |              |                     | AND SO             | Chemical DLUTIONS                                                                                                                                                                                                                                                                                                                                                                                                                                                                                                                                                                                                                                                                                                                                                                                                                                                                                                                                                                                                                                                                                                                                                                                                                                                                                                                                                                                                                                                                                                                                                                                                                                                                                                                                                                                                                                                                                                                                                                                                                                                                                                             |               |
| Suspension<br>Tyre<br>Cabin                                                                      | Exhaust<br>Front & Rear                                                                    | 2m wide aeroo<br>1 Ye                                                                                                             | cum assisted auto<br>Sen<br>7.50 x 16 - 16<br>dynamic cabin wit<br>ear unlimited kms<br>nlimited kms on e                                                               | matic type<br>ii-elliptical laminated k<br>PR<br>h family look PEGASUS<br>on vehicle                                                                                                               | afs with shock                                                                                                                                                                | Vaccum assia<br>k absorber at fro<br>8.25<br>I new interiors w<br>2 Year unlim<br>years unlimited | ated automatic f<br>ont<br>x 16 - 16 PR<br>vith a lot of utili<br>ited kms on veh                                                                       | type<br>ty features<br>nicle                                                                 |         |                |              | RVICES              | DRIVER             | PRE-OWNED                                                                                                                                                                                                                                                                                                                                                                                                                                                                                                                                                                                                                                                                                                                                                                                                                                                                                                                                                                                                                                                                                                                                                                                                                                                                                                                                                                                                                                                                                                                                                                                                                                                                                                                                                                                                                                                                                                                                                                                                                                                                                                                     | REFUR         |
| Suspension<br>Tyre<br>Cabin                                                                      | Exhaust<br>Front & Rear                                                                    | 2m wide aeroo<br>1 Yı<br>3 years u                                                                                                | cum assisted auto<br>Sem<br>7.50 x 16 - 16<br>dynamic cabin wit<br>ear unlimited kms<br>nlimited kms on e<br>Add<br>ength                                               | matic type<br>i-elliptical laminated la<br>PR<br>h family look PEGASUS<br>on vehicle<br>ngine & gearbox                                                                                            | afs with shoc<br>styling and all<br>4 y<br>d kms on engi<br>Width                                                                                                             | Vaccum assia<br>k absorber at fro<br>8.25<br>I new interiors w<br>2 Year unlim<br>years unlimited | ited automatic (<br>int<br>x 16 - 16 PR<br>/ith a lot of utili<br>ited kms on veł<br>kms on engine &                                                    | type<br>ty features<br>nicle<br>& gearbox<br>Height                                          |         |                | END SE       | RVICES              |                    |                                                                                                                                                                                                                                                                                                                                                                                                                                                                                                                                                                                                                                                                                                                                                                                                                                                                                                                                                                                                                                                                                                                                                                                                                                                                                                                                                                                                                                                                                                                                                                                                                                                                                                                                                                                                                                                                                                                                                                                                                                                                                                                               | REFU          |
| Suspension<br>Tyre<br>Cabin<br>Warranty<br>Model                                                 | Exhaust<br>Front & Rear<br>STD<br>Opt<br>Wheelbase                                         | 2m wide aeroo<br>1 Yi<br>3 years u<br>mm                                                                                          | cum assisted auto<br>Sen<br>7.50 x 16 - 16<br>dynamic cabin wit<br>ear unlimited kms<br>nlimited kms on e<br>Add<br>ength<br>ft                                         | matic type<br>ii-elliptical laminated IA<br>PR<br>h family look PEGASUS<br>on vehicle<br>ngine & gearbox<br>ditional 1 year unlimite                                                               | afs with shock<br>styling and all<br>4 y<br>d kms on engi<br>Width                                                                                                            | Vaccum assia<br>k absorber at fro<br>8.25<br>I new interiors w<br>2 Year unlim<br>years unlimited | nted automatic (<br>nt<br>x 16 - 16 PR<br>vith a lot of utili<br>ited kms on veh<br>kms on engine &                                                     | type<br>ty features<br>nicle<br>& gearbox<br>Height<br>ft                                    |         |                | END SE       | RVICES              | DRIVER             | PRE-OWNED                                                                                                                                                                                                                                                                                                                                                                                                                                                                                                                                                                                                                                                                                                                                                                                                                                                                                                                                                                                                                                                                                                                                                                                                                                                                                                                                                                                                                                                                                                                                                                                                                                                                                                                                                                                                                                                                                                                                                                                                                                                                                                                     | REFUR<br>AGEN |
| Suspension<br>Tyre<br>Cabin<br>Warranty<br>Model<br>Pro 1075 ALC                                 | Exhaust<br>Front & Rear<br>STD<br>Opt<br>Wheelbase<br>3765                                 | 2m wide aeroo<br>1 Y.<br>3 years u<br>mm<br>5405                                                                                  | cum assisted auto<br>Sen<br>7.50 x 16 - 16<br>dynamic cabin wit<br>ear unlimited kms<br>nlimited kms on e<br>Add<br>ength<br>ft<br>17.7                                 | matic type<br>i-elliptical laminated la<br>PR<br>h family look PEGASUS<br>on vehicle<br>ngine & gearbox<br>ditional 1 year unlimite<br>mn<br>210                                                   | afs with shock<br>styling and all<br>4 y<br>d kms on engi<br>Width<br>1 ft<br>2 6.9                                                                                           | Vaccum assia<br>k absorber at fro<br>8.25<br>I new interiors w<br>2 Year unlim<br>years unlimited | ited automatic (<br>int<br>x 16 - 16 PR<br>vith a lot of utili<br>ited kms on vel<br>kms on engine &<br>mm<br>2266                                      | type<br>ty features<br>nicle<br>& gearbox<br>Height<br>ft<br>7.4                             |         |                | END SE       | RVICES              | DRIVER             | PRE-OWNED                                                                                                                                                                                                                                                                                                                                                                                                                                                                                                                                                                                                                                                                                                                                                                                                                                                                                                                                                                                                                                                                                                                                                                                                                                                                                                                                                                                                                                                                                                                                                                                                                                                                                                                                                                                                                                                                                                                                                                                                                                                                                                                     | REFUI<br>AGER |
| Suspension<br>Tyre<br>Cabin<br>Warranty<br>Model<br>Pro 1075 ALC<br>Pro 1080 ALC                 | Exhaust<br>Front & Rear<br>STD<br>Opt<br>Wheelbase<br>3765<br>3765                         | 2m wide aeroo<br>1 Y.<br>3 years u<br>mm<br>5405<br>5405                                                                          | cum assisted auto<br>Sen<br>7.50 x 16 - 16<br>dynamic cabin wit<br>ear unlimited kms<br>nlimited kms on e<br>Add<br>ength<br>ft<br>17.7<br>17.7                         | matic type<br>ii-elliptical laminated la<br>PR<br>h family look PEGASUS<br>on vehicle<br>ngine & gearbox<br>ditional 1 year unlimite<br>mnn<br>210<br>210                                          | afs with shock<br>styling and all<br>4 1<br>d kms on engi<br>Width<br>ft<br>2 6.9<br>2 6.9                                                                                    | Vaccum assia<br>k absorber at fro<br>8.25<br>I new interiors w<br>2 Year unlim<br>years unlimited | nted automatic (<br>int<br>x 16 - 16 PR<br>vith a lot of utili<br>ited kms on vef<br>kms on engine &<br>mm<br>2266<br>2266                              | type<br>ty features<br>hicle<br>& gearbox<br>Height<br>ft<br>7.4<br>7.4                      |         |                | END SE       | RVICES              | DRIVER             | PRE-OWNED                                                                                                                                                                                                                                                                                                                                                                                                                                                                                                                                                                                                                                                                                                                                                                                                                                                                                                                                                                                                                                                                                                                                                                                                                                                                                                                                                                                                                                                                                                                                                                                                                                                                                                                                                                                                                                                                                                                                                                                                                                                                                                                     | REFUI         |
| Suspension<br>Tyre<br>Cabin<br>Warranty                                                          | Exhaust<br>Front & Rear<br>STD<br>Opt<br>Wheelbase<br>3765<br>3765<br>3765                 | 2m wide aeroo<br>1 Yı<br>3 years u<br>0<br>1<br>1<br>1<br>1<br>1<br>1<br>1<br>1<br>1<br>1<br>1<br>1<br>1<br>1<br>1<br>1<br>1<br>1 | cum assisted auto<br>Sem<br>7.50 x 16 - 16<br>dynamic cabin wit<br>ear unlimited kms<br>nlimited kms on e<br>Add<br>ength<br>ft<br>17.7<br>17.7<br>17.7                 | matic type<br>i-elliptical laminated la<br>PR<br>h family look PEGASUS<br>on vehicle<br>ngine & gearbox<br>litional 1 year unlimite<br>mn<br>210<br>210<br>210                                     | afs with shock<br>styling and all<br>d kms on engi<br>Width<br>C 6.9<br>C 6.9<br>C 6.9                                                                                        | Vaccum assia<br>k absorber at fro<br>8.25<br>I new interiors w<br>2 Year unlim<br>years unlimited | nted automatic (<br>nt<br>x 16 - 16 PR<br>/ith a lot of utili<br>ited kms on veh<br>kms on engine &<br>mm<br>2266<br>2266<br>2266                       | type<br>ty features<br>hicle<br>& gearbox<br>Height<br>ft<br>7.4<br>7.4                      |         |                | END SE       | RVICES              | DRIVER             | PRE-OWNED                                                                                                                                                                                                                                                                                                                                                                                                                                                                                                                                                                                                                                                                                                                                                                                                                                                                                                                                                                                                                                                                                                                                                                                                                                                                                                                                                                                                                                                                                                                                                                                                                                                                                                                                                                                                                                                                                                                                                                                                                                                                                                                     | REFU<br>AGCR  |
| Suspension<br>Tyre<br>Cabin<br>Warranty<br>Model<br>Pro 1075 ALC<br>Pro 1080 ALC                 | Exhaust<br>Front & Rear<br>STD<br>Opt<br>Wheelbase<br>3765<br>3765<br>3765<br>3765         | 2m wide aeroo<br>1 Y.<br>3 years u<br><u>mm</u><br>5405<br>5405<br>5405<br>5405<br>5405                                           | cum assisted auto<br>Sen<br>7.50 x 16 - 16<br>dynamic cabin wit<br>ear unlimited kms<br>nlimited kms on e<br>Add<br>ength<br>ft<br>17.7<br>17.7<br>17.7<br>14.7         | matic type<br>i-elliptical laminated IA<br>PR<br>h family look PEGASUS<br>on vehicle<br>ngine & gearbox<br>ditional 1 year unlimite<br>1 year unlimite<br>210<br>210<br>210<br>210<br>210          | afs with shock<br>styling and all<br>4 t<br>d kms on engi<br>Width<br>1 ft<br>2 6.9<br>2 6.9<br>2 6.9                                                                         | Vaccum assia<br>k absorber at fro<br>8.25<br>I new interiors w<br>2 Year unlim<br>years unlimited | nted automatic (<br>int<br>x 16 - 16 PR<br>vith a lot of utili<br>ited kms on veh<br>kms on engine 8<br>kms on engine 8<br>2266<br>2266<br>2266<br>2266 | type<br>ty features<br>hicle<br>& gearbox<br>Height<br>ft<br>7.4<br>7.4<br>7.4<br>7.4        |         |                | END SE       | RVICES              | DRIVER             | PRE-OWNED                                                                                                                                                                                                                                                                                                                                                                                                                                                                                                                                                                                                                                                                                                                                                                                                                                                                                                                                                                                                                                                                                                                                                                                                                                                                                                                                                                                                                                                                                                                                                                                                                                                                                                                                                                                                                                                                                                                                                                                                                                                                                                                     | REFU<br>AGRA  |
| Suspension<br>Tyre<br>Cabin<br>Warranty<br>Model<br>Pro 1075 ALC<br>Pro 1080 ALC<br>Pro 1090 ALC | Exhaust<br>Front & Rear<br>STD<br>Opt<br>Wheelbase<br>3765<br>3765<br>3765<br>3515<br>3765 | 2m wide aerod<br>1 Y.<br>3 years u<br>mm<br>5405<br>5405<br>5405<br>4490<br>5405                                                  | cum assisted auto<br>Sen<br>7.50 x 16 - 16<br>dynamic cabin wit<br>ear unlimited kms<br>nlimited kms on e<br>Add<br>ength<br>ft<br>17.7<br>17.7<br>17.7<br>14.7<br>14.7 | matic type<br>i-elliptical laminated la<br>PR<br>h family look PEGASUS<br>on vehicle<br>ngine & gearbox<br>ditional 1 year unlimite<br>ditional 1 year unlimite<br>210<br>210<br>210<br>210<br>210 | afs with shock<br>styling and all<br>4 1<br>4 kms on engi<br>Width<br>1 ft<br>2 6.9<br>2 6.9<br>2 6.9<br>2 6.9                                                                | Vaccum assia<br>k absorber at fro<br>8.25<br>I new interiors w<br>2 Year unlim<br>years unlimited | nted automatic (<br>int<br>x 16 - 16 PR<br>vith a lot of utili<br>ited kms on vel-<br>kms on engine &<br>2266<br>2266<br>2266<br>2266<br>2266<br>2266   | type<br>ty features<br>hicle<br>& gearbox<br>Height<br>ft<br>7.4<br>7.4<br>7.4<br>7.4<br>7.4 |         | END-TO-        |              |                     | DRIVER<br>OWERMENT | PRE-OWNED<br>VEHICLES                                                                                                                                                                                                                                                                                                                                                                                                                                                                                                                                                                                                                                                                                                                                                                                                                                                                                                                                                                                                                                                                                                                                                                                                                                                                                                                                                                                                                                                                                                                                                                                                                                                                                                                                                                                                                                                                                                                                                                                                                                                                                                         |               |
| Suspension<br>Tyre<br>Cabin<br>Warranty<br>Model<br>Pro 1075 ALC<br>Pro 1080 ALC<br>Pro 1090 ALC | Exhaust<br>Front & Rear<br>STD<br>Opt<br>Wheelbase<br>3765<br>3765<br>3765<br>3765         | 2m wide aeroo<br>1 Y.<br>3 years u<br><u>mm</u><br>5405<br>5405<br>5405<br>5405<br>5405                                           | cum assisted auto<br>Sen<br>7.50 x 16 - 16<br>dynamic cabin wit<br>ear unlimited kms<br>nlimited kms on e<br>Add<br>ength<br>ft<br>17.7<br>17.7<br>17.7<br>14.7         | matic type<br>i-elliptical laminated IA<br>PR<br>h family look PEGASUS<br>on vehicle<br>ngine & gearbox<br>ditional 1 year unlimite<br>1 year unlimite<br>210<br>210<br>210<br>210<br>210          | afs with shock<br>styling and all<br>styling and all<br>d kms on engi<br>Width<br>i<br>i<br>i<br>i<br>i<br>i<br>i<br>i<br>i<br>i<br>i<br>i<br>i<br>i<br>i<br>i<br>i<br>i<br>i | Vaccum assia<br>k absorber at fro<br>8.25<br>I new interiors w<br>2 Year unlim<br>years unlimited | nted automatic (<br>int<br>x 16 - 16 PR<br>vith a lot of utili<br>ited kms on veh<br>kms on engine 8<br>kms on engine 8<br>2266<br>2266<br>2266<br>2266 | type<br>ty features<br>hicle<br>& gearbox<br>Height<br>ft<br>7.4<br>7.4<br>7.4<br>7.4        |         | END-TO-        |              | RVICES              | DRIVER<br>OWERMENT | PRE-OWNED<br>VEHICLES                                                                                                                                                                                                                                                                                                                                                                                                                                                                                                                                                                                                                                                                                                                                                                                                                                                                                                                                                                                                                                                                                                                                                                                                                                                                                                                                                                                                                                                                                                                                                                                                                                                                                                                                                                                                                                                                                                                                                                                                                                                                                                         |               |